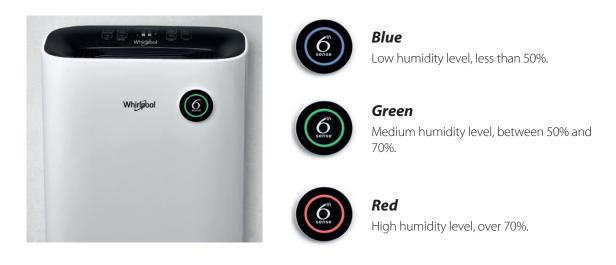

#### **AirQuality**Monitoring

The new air purifier allows you to easily monitor the air quality in your home, thanks to a high-precision sensor that detects the concentration of the smaller ( $\leq 2.5$  microns) and more dangerous polluting particles in the room. An intuitive LED display indicates the air quality status and provides clear feedback through three different colors: blue, green and red.

#### **Led**Indicator

A 3 color LED lamp helps you understand, at a glance, the humidity level in your room.

Led Humidity Indicator

Just look at the LED sensor to know the humidity level of the room thanks to a technology based on a sensor that provides feedback through different colours: blue, green and red.