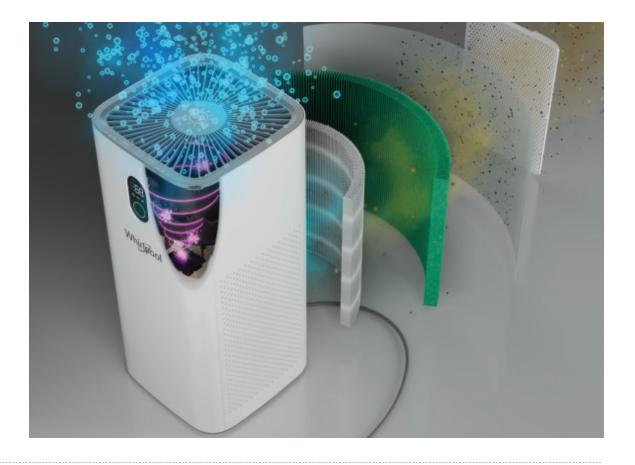

# **Air Purifier** Breathe in clean air, thanks to 99.9% reduction of flu virus and bacteria<sup>1</sup>

Home is your personal universe, a place where you can cultivate your well-being every day, where you can relax and find your balance. To achieve all of this, the air you breathe at home plays a crucial role.

That's why Whirlpool offers innovative solutions to improve the air quality in every room. The new air purifier has been designed just for that: it reduces up to 99.9% flu virus and bacteria<sup>2</sup> thanks to the TripleFiltration System that captures and absorbs indoor air pollution, while it continuously monitors air quality and automatically adapts the purification settings, allowing you to always breathe clean air. And thanks to a modern and compact design that integrates in your home seamlessly, it's the ideal solution to turn every space into the perfect one to live new well-being moments every day.

#### **Triple**Filtration

The new Whirlpool air purifier features the advanced TripleFiltration System made of a three-in-one filter and the UV light that work together to ensure a high protection from air pollutants, removing up to 99.9% of flu virus and bacteria<sup>1</sup> in a short time. The pre-filter traps large particles such as dust and pet air, the activated carbon filter absorbs smoke, bad odors and other harmful domestic gas, while the HEPA filter captures smaller suspended particles up to 0.3 microns, including allergens like pollen. Whereas the UV light is used for its sterilization and virus reduction capability. That's how the whole system provides clean air to breathe for your well-being and maximum comfort.