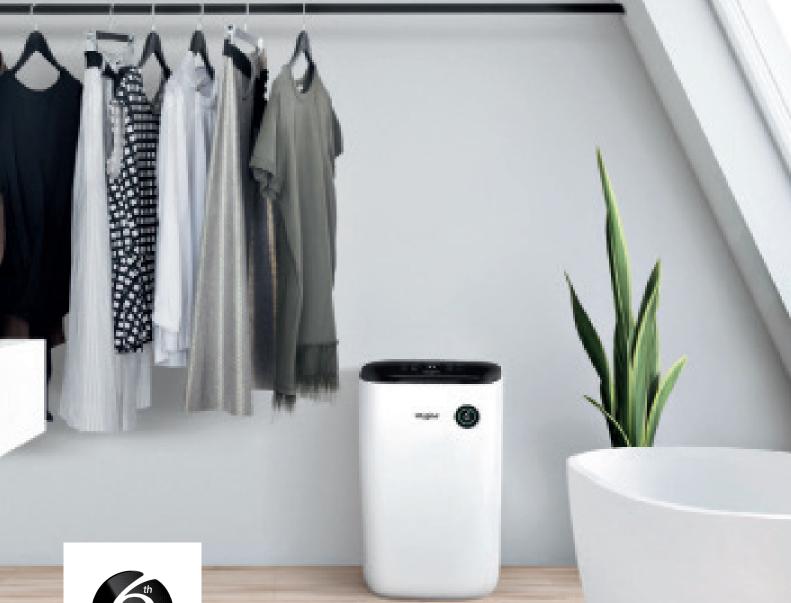

# **Dehumidifier** up to 30% less humidity in just 1 hour<sup>1</sup>

Hot summers or cold winters, feeling comfortable indoors is not just a matter of temperature: it's a matter of humidity. And humidity can be an inconvenience all year long, especially at home, the place where you spend most of your time. Whirlpool understands this and introduces the new portable dehumidifier which reduces the humidity of the room by 30% in 1 hour<sup>2</sup>. With a compact and modern design, it's the ideal solution to ensure better air for your home and increased comfort for you, 365 days a year.

#### 6<sup>TH</sup> SENSE

**6<sup>TH</sup> SENSE** Technology ensures humidity control by automatically setting the fan and the compressor speed to reach the optimal humidity level. The Whirlpool dehumidifier has the extraordinary capacity to remove up to 20 L condensation in one day, quickly reducing humidity and restoring thermal well-being for total comfort.