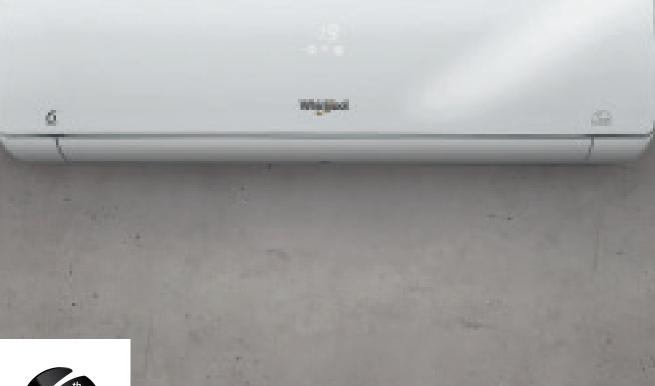

# Mono-Split connected air conditioners simple, high technology and top performance with style

All models are designed to integrate perfectly into the home environment. Thanks to the new **6**<sup>TH</sup>**SENSE Precision**Control technology the air conditioner chooses the ideal operating mode inside the room (cooling, heating, ventilation or dehumidification) based on the temperature of the external environment. The air conditioner then sets the ideal humidity, temperature and ventilation through the new humidity sensor.

### Main features

6<sup>TH</sup> SENSE The 6<sup>TH</sup> SENSE technology senses, adapts and intuitively controls temperature.

# **Free match collection** Many different combinations, one solution that fits your home

With Free Match, a collection of compact, modular and elegant split units, the advanced performances of the Whirlpool air conditioning multiply. The flexible system allows to always find the ideal solution for the comfort of the entire house, optimizing space and energy performances, while its premium design with high gloss panel and hidden led display ensures a perfect style in each room.