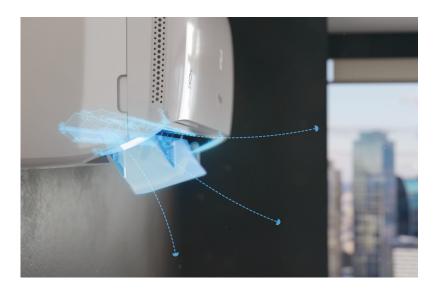

#### 4D FreeFlow

The new 4DFreeFlow system evenly distributes cool air thanks to long and multi direction swings that reach every corner of the room.

#### 4D FreeFlow

A brand new feature that improves air conditioner experience thanks to a different jet air distribution, that allows the same airflow in each corner of the room.

AC's horizontal and vertical wind deflectors are controlled by independent stepping motors. Users can choose between 4 directions of air spread depending on necessity, positioning of people inside the room and number of people. Through two different key buttons customer can set: Up and Down swing or Left and Right swing.

In addition an extra long jet air, up to 12 metres<sup>1</sup>, guarantees fresh air in every point of the room.