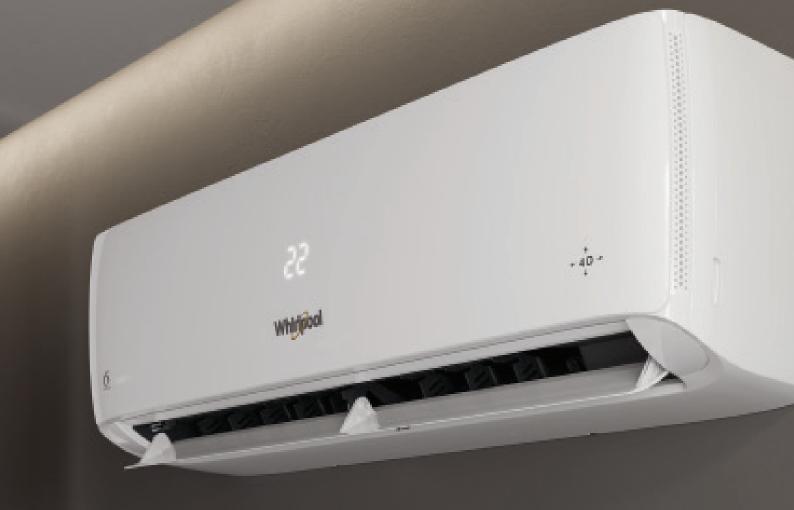

# **Free match collection** Many different combinations, one solution that fits your home

With Free Match, a collection of compact, modular and elegant split units, the advanced performances of the Whirlpool air conditioning multiply. The flexible system allows to always find the ideal solution for the comfort of the entire house, optimizing space and energy performances, while its premium design with high gloss panel and hidden led display ensures a perfect style in each room.

#### Find the perfect combination, get the ideal temperature.

The flexible Free Match Collection has been designed to offer the perfect solution for every home, thanks to **95 different combinations** that cover every need. Consumers just have to select the best combination for their houses to create their perfect environment effortlessly: there are three efficient external units available, that can serve up to 4 indoor units to regulate and control the interior temperatures of different rooms, according to every requirement.