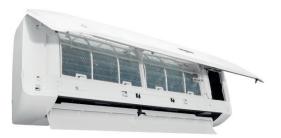

# Mono-Split connected air conditioners simple, high technology and top performance with style

All models are designed to integrate perfectly into the home environment. Thanks to the new **6**<sup>TH</sup>**SENSE Precision**Control technology the air conditioner chooses the ideal operating mode inside the room (cooling, heating, ventilation or dehumidification) based on the temperature of the external environment. The air conditioner then sets the ideal humidity, temperature and ventilation through the new humidity sensor.

### Main features

6<sup>TH</sup> SENSE The 6<sup>TH</sup> SENSE technology senses, adapts and intuitively controls temperature.