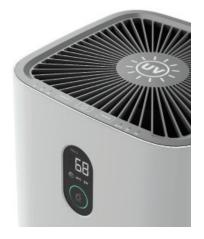

### AirQualityMonitoring

An advanced sensor measures the room's PM 2.5 level and gives real-time air quality feedback.

#### **AirQuality**Monitoring

The new air purifier allows you to easily monitor the air quality in your home, thanks to a high-precision sensor that detects the concentration of the smaller ( $\leq 2.5$  microns) and more dangerous polluting particles in the room. An intuitive LED display indicates the air quality status and provides clear feedback through three different colors: blue, green and red.

#### **Touch**Display

An easy control panel with a touch display is made even more intuitive thanks to LED indicators that always provide live feedback on the actual settings.