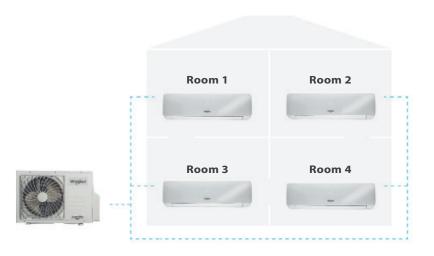

# **Free match collection** Many different combinations, one solution that fits your home

With Free Match, a collection of compact, modular and elegant split units, the advanced performances of the Whirlpool air conditioning multiply. The flexible system allows to always find the ideal solution for the comfort of the entire house, optimizing space and energy performances, while its premium design with high gloss panel and hidden led display ensures a perfect style in each room.

#### Find the perfect combination, get the ideal temperature.

The flexible Free Match Collection has been designed to offer the perfect solution for every home, thanks to **95 different combinations** that cover every need. Consumers just have to select the best combination for their houses to create their perfect environment effortlessly: there are three efficient external units available, that can serve up to 4 indoor units to regulate and control the interior temperatures of different rooms, according to every requirement.