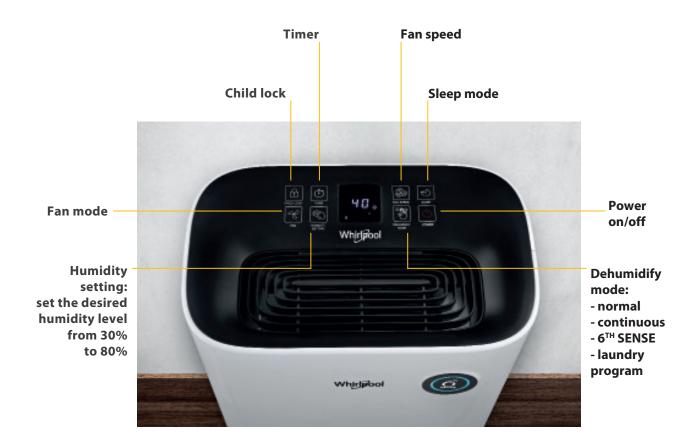

# **Dehumidifier** up to 30% less humidity in just 1 hour<sup>1</sup>

Hot summers or cold winters, feeling comfortable indoors is not just a matter of temperature: it's a matter of humidity. And humidity can be an inconvenience all year long, especially at home, the place where you spend most of your time. Whirlpool understands this and introduces the new portable dehumidifier which reduces the humidity of the room by 30% in 1 hour<sup>2</sup>. With a compact and modern design, it's the ideal solution to ensure better air for your home and increased comfort for you, 365 days a year.

#### Main features

6<sup>™</sup> SENSE

A smart sensor detects the humidity in the room and automatically adjusts it for true comfort.

#### **Led**Indicator

A 3 color LED lamp helps you understand, at a glance, the humidity level in your room.

#### **Laundry**Program

A dedicated program to reduce laundry drying time by 50%.<sup>1</sup>

#### **6,5 L** Tank

High capacity with transparent water level window. Easy to empty and clean.

#### **Double**Filtration

Double filtration for Air purification with anti dust and active carbon filter to help reduce unpleasant odors and dust particles.

*SleepMode* All icons will be turned off with one touch.

#### 6<sup>TH</sup> SENSE

**6<sup>TH</sup> SENSE** Technology ensures humidity control by automatically setting the fan and the compressor speed to reach the optimal humidity level. The Whirlpool dehumidifier has the extraordinary capacity to remove up to 20 L condensation in one day, quickly reducing humidity and restoring thermal well-being for total comfort.

Led Humidity Indicator

Just look at the LED sensor to know the humidity level of the room thanks to a technology based on a sensor that provides feedback through different colours: blue, green and red.

#### **Laundry**Program

Make sure to prevent humidity and unpleasant odours on clean clothes with the effective laundry program. Thanks to its high fan speed, the dehumidifier reduces the wetness of garments in 50%<sup>1</sup> less time. The result? Less humidity, fresher and better smelling clothes in half the time<sup>2</sup>.

#### 6,5 L Tank

The tank has the great capacity of 6,5 liters and it is easily removable, so draining is easier and less frequent. The water level window allows to check at a glance the moisture collected, while the full water led indicator on the display reminds when unloading condensation water is necessary.

#### **Double**LayerFiltration

The dust filter together with the active carbon filter, provide a double layer to absorb and reduce pollution, smoke and bad odours from the air. Bigger particles are catched by the dust filter (pre-filter), then the Activated Carbon filter absorbes smoke, bad odours and smaller pollution particles.

#### **Touch**Display

Just one touch to set every function: select the desired program or switch off all the icons when you press the *Sleep*Mode.

#### **Ecofriendly**Gas

Get the most advanced performance effortlessly, saving time in an eco-friendly way. The 20L of dehumidification capacity per day reduces humidity with maximum efficiency. The R290 gas have been chosen by Whirlpool in a perspective of energy and environment responsibility. It is a natural gas that ensures excellent thermodynamic performance with the lowest possible impact on the atmosphere, in particular it is safe for the ozone layer.<sup>3</sup>